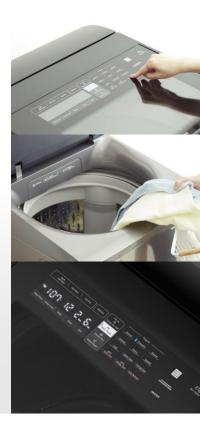

#### ■ Award - Winning Product: Hitachi Washing Machine with Built-in Heater "SF-170ZCV"

Stylishly designed with Easy-Operational Control: Direct Program Buttons on the cover lid, Sleek Opening for easy loading and unloading of clothes, and Ergonomic Scratched-Proof Tempered Glass Top.

Technology developed with consumer's lifestyle: with a "Prewash+" function, you can now prewashed heavily soiled items first and then add normal soiled items in one go. Adjusting the water function is possible with Water Power and Shower Plus features.