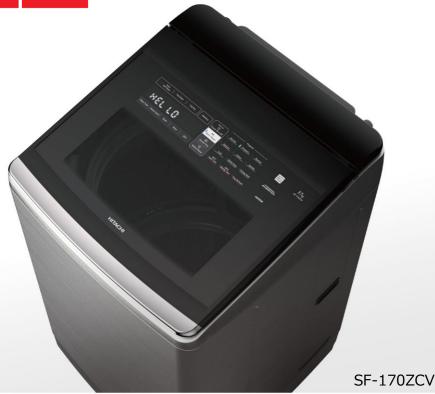

# Hitachi Washing Machine with Built-in Heater awarded "iF DESIGN AWARD 2019"

Hitachi Appliances, Inc. today announced that its latest washing machine with built-in heater model SF-170ZCV has been awarded "iF Product Design Award 2019 ". This award is one of the most renowned international design awards. This is the first Hitachi washing machine to be awarded iF Design Award 2019.

#### ■ Award - Winning Product: Hitachi Washing Machine with Built-in Heater "SF-170ZCV"

Stylishly designed with Easy-Operational Control: Direct Program Buttons on the cover lid, Sleek Opening for easy loading and unloading of clothes, and Ergonomic Scratched-Proof Tempered Glass Top.

Technology developed with consumer's lifestyle: with a "Prewash+" function, you can now prewashed heavily soiled items first and then add normal soiled items in one go. Adjusting the water function is possible with Water Power and Shower Plus features.