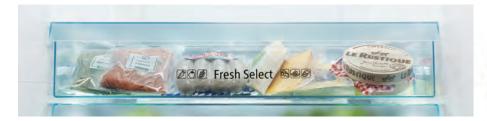

## **Fresh Select**

The Select Lever lets you adjust the inside temperature by switching between the two modes.