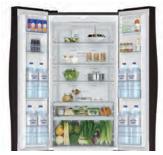

#### Refrigerator Compartment

- Fresh Select
- Bright Vegetable Compartment with LED Light

  LED Lighting

  Tempered Glass Shelves

  Quick Cooling

  Jumbo Door Pocket

#### Freezer Compartment

- Double-Deck Drawer Movable Twist Ice TrayQuick Freezing

#### General Features

- Inverter Control

  Inverter Control

  Dual Fan Cooling

  Eco Thermo-Sensor

  Touch Screen Controller

  Powerful Deodorization

  Moldproof Door Gasket