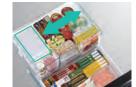

# **Bright Vegetable Compartment with LED Light**

With automatic lighted-LED, vegetable compartment becomes brighter and easier to find fresh food.

## **Double-Deck Vegetable Storage**

mode of the Fresh Select to enjoy more storage space for vegetables.