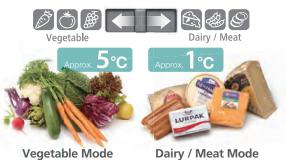

## **Fresh Select**

The Select Lever lets you adjust the inside temperature by switching between the two modes.

## **Double-Deck Vegetable Storage**

mode of the Fresh Select to enjoy more storage space for vegetables.