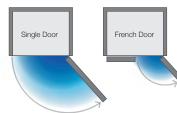

# Easy to See and Use - French Door, Bottom Drawer Freezer

See and reach for your favorite food with less bending and lifting. You can now take food out from the fridge compartment easily.

French doors take up less room space when opened. making it ideal for small spaces. More cold air is kept inside making it energy saving.