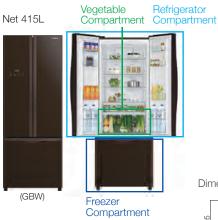

#### Refrigerator Compartment

- Fresh Select
- Bright Vegetable Compartment with LED Light

  LED Lighting

  Tempered Glass Shelves

  Quick Cooling

  Jumbo Door Pocket

#### Freezer Compartment

- Double-Deck Drawer Movable Twist Ice TrayQuick Freezing