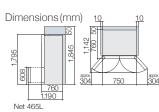

# Refrigerator 3 Door | French Bottom Freezer

## **HITACHI** Inspire the Next



INVERTER Dual Fan Cooling

**Energy Saving Stabilizer Free** 

**Powerful Cooling** Long Cool Keeper (12 Hours)

# 3 Door





#### Refrigerator Compartment

- Fresh Select
- Bright Vegetable Compartment with LED Light

  LED Lighting

  Tempered Glass Shelves

  Quick Cooling

  Jumbo Door Pocket





#### Freezer Compartment

- Double-Deck Drawer Movable Twist Ice TrayQuick Freezing

#### General Features

- Inverter Control

  Inverter Control

  Dual Fan Cooling

  Eco Thermo-Sensor

  Touch Screen Controller

  Powerful Deodorization

  Moldproof Door Gasket

  No Frost © CFC-Free

  HFC-Free



# Easy to See and Use - French Door, Bottom Drawer Freezer

See and reach for your favorite food with less bending and lifting. You can now take food out from the fridge compartment easily.





French doors take up less room space when opened. making it ideal for small spaces. More cold air is kept inside making it energy saving.



## **Fresh Select**

The Select Lever lets you adjust the inside temperature by switching between the two modes.





# **Bright Vegetable Compartment with LE