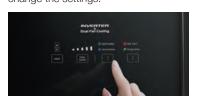

### **Touch Screen Controller**

A simple touch allows you to change the settings.