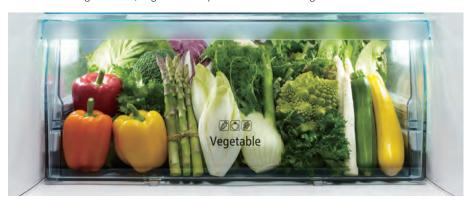

# **Bright Vegetable Compartment with LED Light**

With automatic lighted-LED, vegetable compartment becomes brighter and easier to find fresh food.