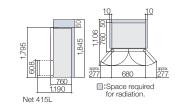

# Refrigerator 3 Door | French Bottom Freezer

## **HITACHI** Inspire the Next



INVERTER Dual Fan Cooling

**Energy Saving Stabilizer Free** 

**Powerful Cooling** Long Cool Keeper (12 Hours)

# 3 Door





#### Refrigerator Compartment

- Fresh Select
- Bright Vegetable Compartment with LED Light

  LED Lighting

  Tempered Glass Shelves

  Quick Cooling

  Jumbo Door Pocket





#### Freezer Compartment

- Double-Deck Drawer Movable Twist Ice TrayQuick Freezing

#### General Features

- Inverter Control

  Inverter Control

  Dual Fan Cooling

  Eco Thermo-Sensor

  Touch Screen Controller

  Powerful Deodorization

  Moldproof Door Gasket

  No Frost © CFC-Free

  HFC-Free



# Easy to See and Use - French Door, Bottom Drawer Freezer

See and reach for your favorite food with less bending and lifting. You can now take food out from the fridge compartment easily.





French doors take up less room space when opened. making it ideal for small spaces. More cold air is kept inside making it energy saving.



## **Fresh Select**

The Select Lever lets you adjust the inside temperature by switching between the two modes.





# **Bright Vegetable Compartment with LED Light**

With automatic lighted-LED, vegetable compartment becomes brighter and easier to find fresh food.



## **Double-Deck Vegetable Storage**



mode of the Fresh Select to enjoy more storage space for vegetables.

### **Powerful Cooling**

When you want to cool quickly and powerfully, switch the