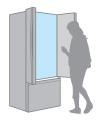

# Easy to See and Use - French Door, Bottom Drawer Freezer

See and reach for your favorite food with less bending and lifting. You can now take food out from the fridge compartment easily.

French doors take up less room space when opened. making it ideal for small spaces. More cold air is kept inside making it energy saving.