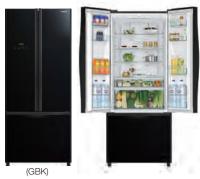

# Easy to See and Use - French Door, Bottom Drawer Freezer

See and reach for your favorite food with less bending and lifting. You can now take food out from the fridge compartment easily.

French doors take up less room space when opened. making it ideal for small spaces. More cold air is kept inside making it energy saving.

#### Refrigerator Compartment

- Fresh Select
- Bright Vegetable Compartment with LED Light

  LED Lighting

  Tempered Glass Shelves

  Quick Cooling

  Jumbo Door Pocket

#### Freezer Compartment

- Double-Deck Drawer Movable Twist Ice TrayQuick Freezing